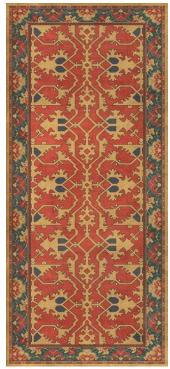

## Lotto Ushak

Each rectangle and square size will have its own scale of pattern. To see the images for each size, visit the product page on the website by searching the name of the design. For example, 'A Birdsong'.

70x102 rectangle 'A Fire in my Hand'

60x60 and 72x72 square

36x90

36x115