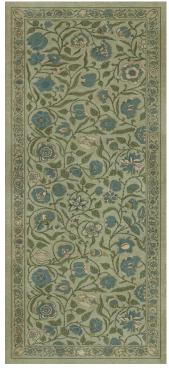

# **Antique Floral**

Each rectangle and square size will have its own scale of pattern. To see the images for each size, visit the product page on the website by searching the name of the pattern. For example, 'Coronation'.

70x102 rectangle 'A Joy of Earth'

36x90

60x60 square