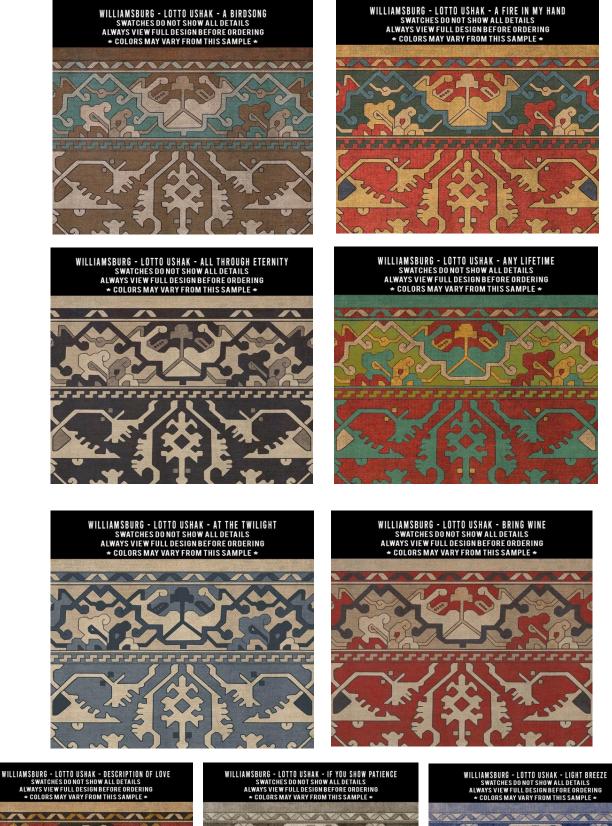

Swatches are \$2 each with free shipping. Get 2 free swatches with code FREE at checkout.

# **Antique Floral**

Each rectangle and square size will have its own scale of pattern. To see the images for each size, visit the product page on the website by searching the name of the pattern. For example, 'Coronation'.



70x102 rectangle 'A Joy of Earth'





36x90



60x60 square

#### Swatches and color options for Antique Floral



## Lotto Ushak

Each rectangle and square size will have its own scale of pattern. To see the images for each size, visit the product page on the website by searching the name of the design. For example, 'A Birdsong'.



70x102 rectangle 'A Fire in my Hand'



60x60 and 72x72 square



36x90



36x115

### Swatches and color options for Lotto Ushak