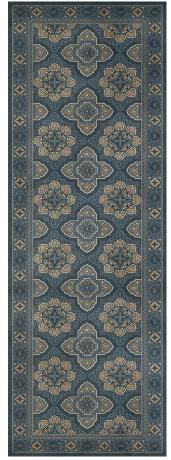

# Antiquary

Each rectangle and square size will have its own scale of pattern. To see the image for each size, visit the product page on the website by searching the name of the pattern. For example, 'Galleys'.

70x102 rectangle 'Galleys'

60x60 and 72x72 square

36x90

36x115