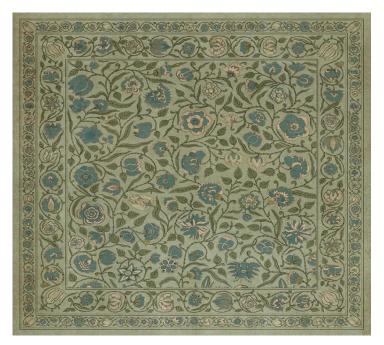

# **Antique Floral**

Each rectangle and square size will have its own scale of pattern. To see the images for each size, visit the product page on the website by searching the name of the pattern. For example, 'Coronation'.

70x102 rectangle 'A Joy of Earth'

36x90

60x60 square