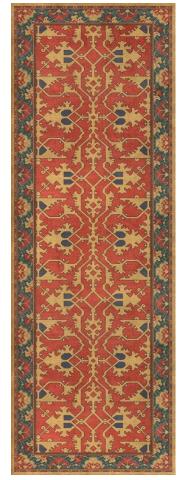

## Lotto Ushak

Each rectangle and square size will have its own scale of pattern. To see the images for each size, visit the product page on the website by searching the name of the design. For example, 'A Birdsong'.

70x102 rectangle 'A Fire in my Hand'

60x60 and 72x72 square

36x90

36x115