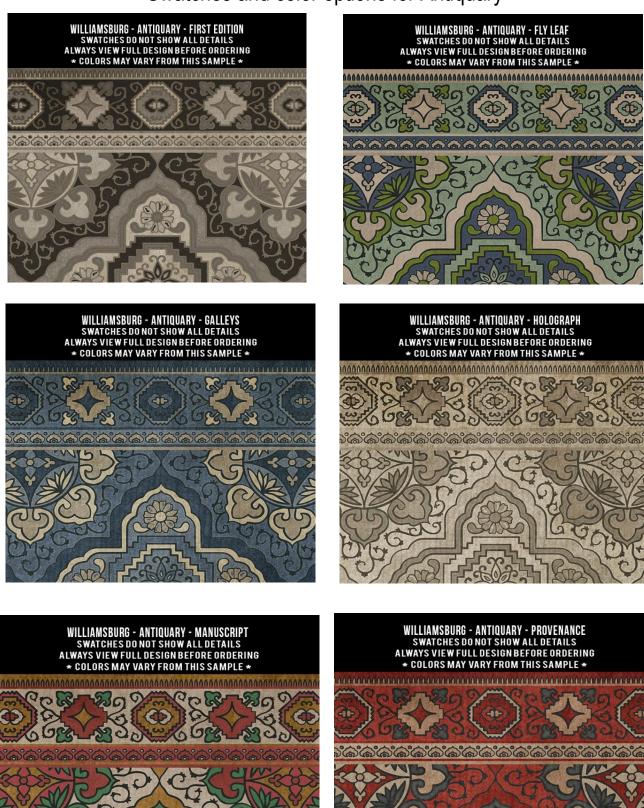

#### Swatches and color options for Antiquary

Swatches are \$2 each with free shipping. Get 2 free swatches with code FREE at checkout.