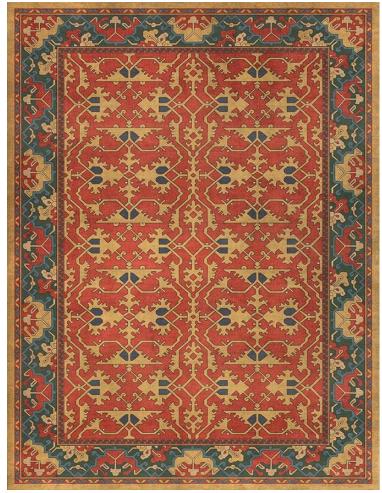

## Lotto Ushak

Each rectangle and square size will have its own scale of pattern. To see the images for each size, visit the product page on the website by searching the name of the design. For example, 'A Birdsong'.

70x102 rectangle 'A Fire in my Hand'

60x60 and 72x72 square

36x90

36x115