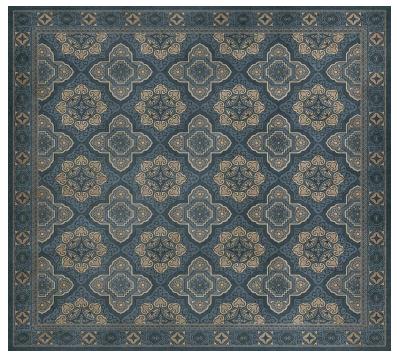

### Star Ushak

Each rectangle and square size will have its own scale of pattern. To see the image for each size, visit the product page on the website by searching the name of the pattern. For example, 'Calm Shades'.

70x102 rectangle 'Fair Splendors'

60x60 and 72x72 square

36x90

36x115