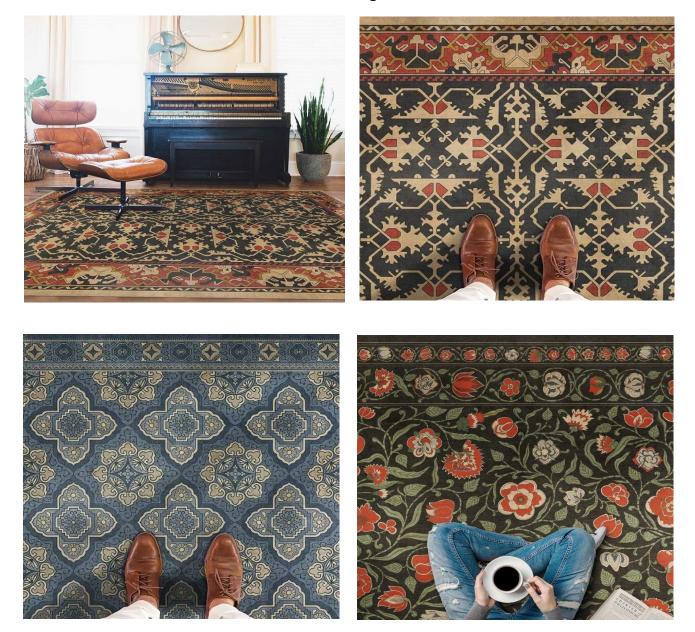

# Antiquary

Each rectangle and square size will have its own scale of pattern. To see the image for each size, visit the product page on the website by searching the name of the pattern. For example, 'Galleys'.

70x102 rectangle 'Galleys'

60x60 and 72x72 square

36x90

36x115

### Star Ushak

Each rectangle and square size will have its own scale of pattern. To see the image for each size, visit the product page on the website by searching the name of the pattern. For example, 'Calm Shades'.

70x102 rectangle 'Fair Splendors'

60x60 and 72x72 square

36x90

36x115