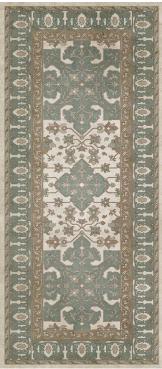

### Star Ushak

Each rectangle and square size will have its own scale of pattern. To see the image for each size, visit the product page on the website by searching the name of the pattern. For example, 'Calm Shades'.

70x102 rectangle 'Fair Splendors'

60x60 and 72x72 square

36x90

36x115