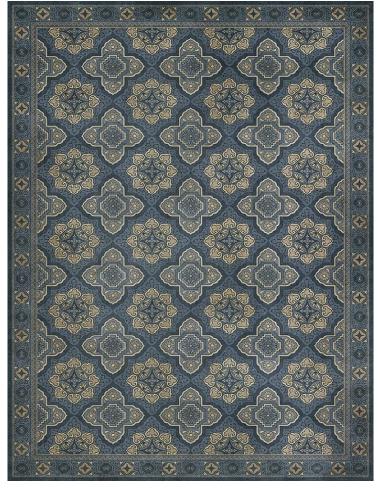

### Star Ushak

Each rectangle and square size will have its own scale of pattern. To see the image for each size, visit the product page on the website by searching the name of the pattern. For example, 'Calm Shades'.

70x102 rectangle 'Fair Splendors'

60x60 and 72x72 square

36x90

36x115