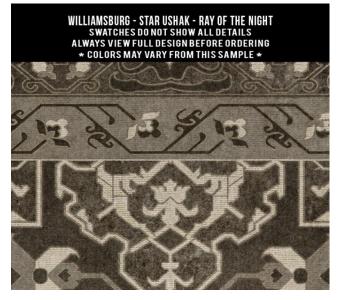

### Star Ushak

Each rectangle and square size will have its own scale of pattern. To see the image for each size, visit the product page on the website by searching the name of the pattern. For example, 'Calm Shades'.

#### Swatches and color options for Star Ushak

Swatches are \$2 each with free shipping. Get 2 free swatches with code FREE at checkout.