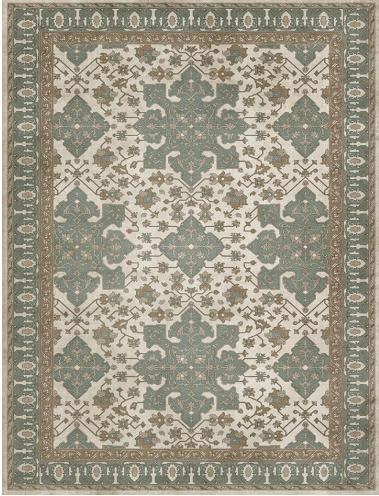

## Lotto Ushak

Each rectangle and square size will have its own scale of pattern. To see the images for each size, visit the product page on the website by searching the name of the design. For example, 'A Birdsong'.

70x102 rectangle 'A Fire in my Hand'

60x60 and 72x72 square

36x90

36x115