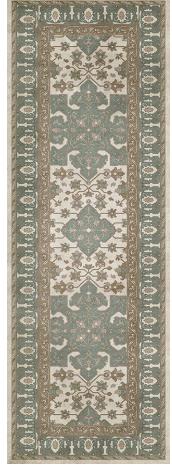

### Star Ushak

Each rectangle and square size will have its own scale of pattern. To see the image for each size, visit the product page on the website by searching the name of the pattern. For example, 'Calm Shades'.

70x102 rectangle 'Fair Splendors'

60x60 and 72x72 square

36x90

36x115