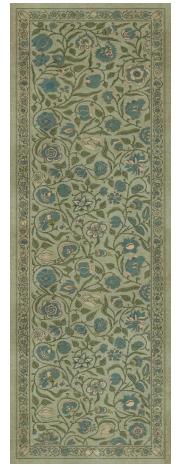

# Antiquary

Each rectangle and square size will have its own scale of pattern. To see the image for each size, visit the product page on the website by searching the name of the pattern. For example, 'Galleys'.

70x102 rectangle 'Galleys'

60x60 and 72x72 square

36x90

36x115