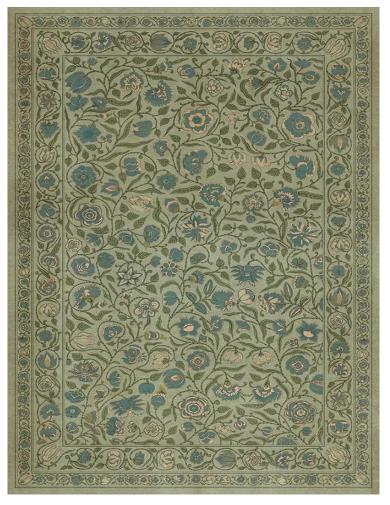

# **Antique Floral**

Each rectangle and square size will have its own scale of pattern. To see the images for each size, visit the product page on the website by searching the name of the pattern. For example, 'Coronation'.

70x102 rectangle 'A Joy of Earth'

36x90

60x60 square