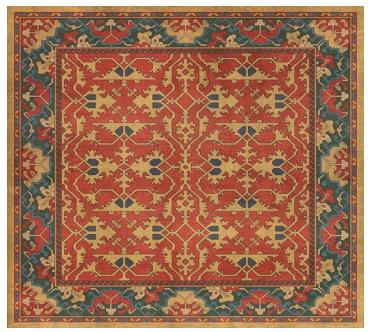

## Lotto Ushak

Each rectangle and square size will have its own scale of pattern. To see the images for each size, visit the product page on the website by searching the name of the design. For example, 'A Birdsong'.

70x102 rectangle 'A Fire in my Hand'

60x60 and 72x72 square

36x90

36x115