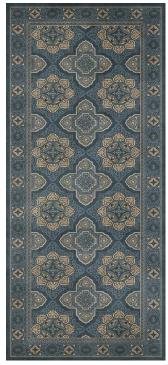

# Antiquary

Each rectangle and square size will have its own scale of pattern. To see the image for each size, visit the product page on the website by searching the name of the pattern. For example, 'Galleys'.

70x102 rectangle 'Galleys'

60x60 and 72x72 square

36x90

36x115