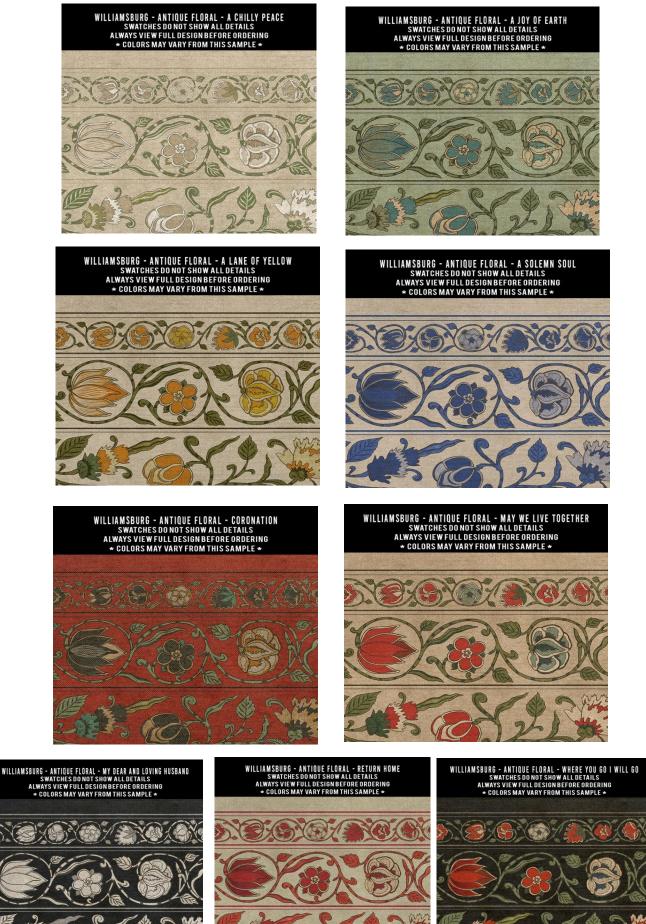

# **Antique Floral**

Each rectangle and square size will have its own scale of pattern. To see the images for each size, visit the product page on the website by searching the name of the pattern. For example, 'Coronation'.

70x102 rectangle 'A Joy of Earth'

36x90

60x60 square

#### Swatches and color options for Antique Floral