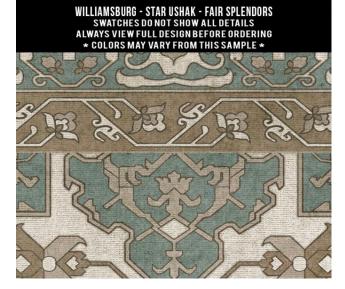

70x102 rectangle 'Fair Splendors'

60x60 and 72x72 square

36x90

36x115

#### Swatches and color options for Star Ushak

Swatches are \$2 each with free shipping. Get 2 free swatches with code FREE at checkout.