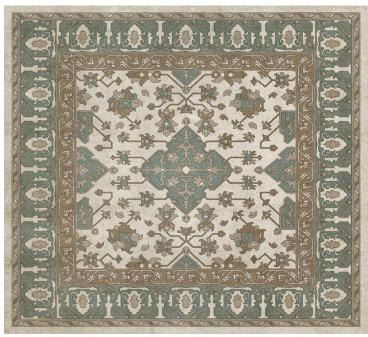

### Star Ushak

Each rectangle and square size will have its own scale of pattern. To see the image for each size, visit the product page on the website by searching the name of the pattern. For example, 'Calm Shades'.

70x102 rectangle 'Fair Splendors'

60x60 and 72x72 square

36x90

36x115